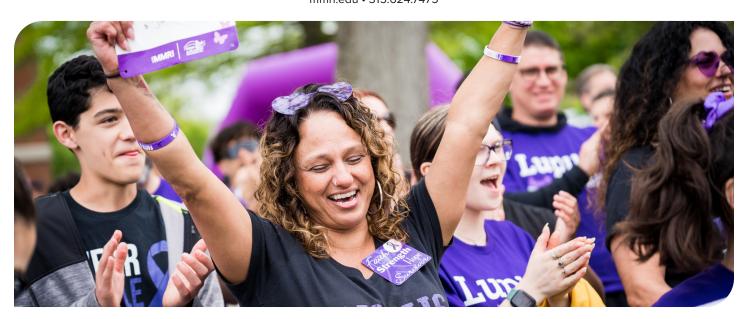

#### First ever Utica Lupus Walk

Covered by: Daily Sentinel, WKTV, Utica Chamber of Commerce, Visit Oneida County, NY, Bug Country, 97.9/105.5 Kiss-FM and Talk of the Town.

## Masonic Medical Research Institute Over 300 attendees in 2024

Last year, on Saturday, May 18, 2024, MMRI hosted more than 350 people at the Masonic Care Community Campus, to walk in support of its lupus research. This was Utica's first walk to support the devastating autoimmune disease estimated to affect 1.5 million people in the United States and 120,000 in New York State alone. This inspiring event attracts support from a large number of elected officials and media engagement.