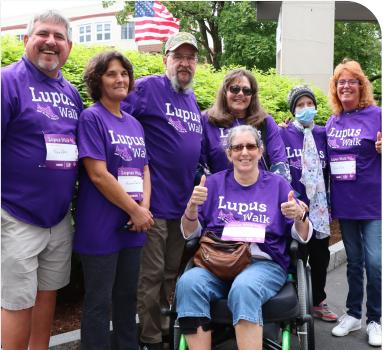

### **Saturday, May 17, 2025**

## Masonic Medical Research Institute Over 300 attendees in 2024

Last year, on Saturday, May 18, 2024, MMRI hosted more than 350 people at the Masonic Care Community Campus, to walk in support of its lupus research. This was Utica's first walk to support the devastating autoimmune disease estimated to affect 1.5 million people in the United States and 120,000 in New York State alone. This inspiring event attracts support from a large number of elected officials and media engagement.

Learn more at mmri.edu/lupuswalk